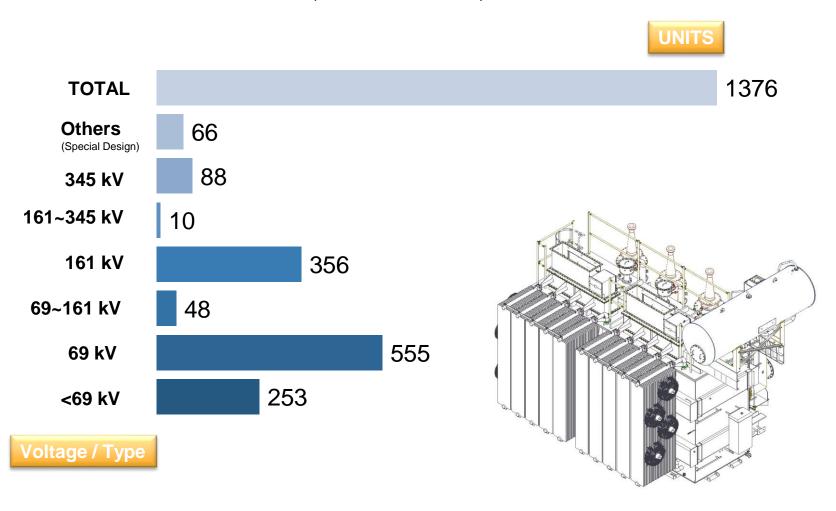

Thermal Power Generation Transformer 345kV-340MVA



Power Transformer 110kV-100MVA



SF<sub>6</sub> Gas-Insulated Transformer 161kV-60MVA

#### "Achievement"

#### **Special Power Transformers**



#### **Shunt Reactors**

Product range: Up to 345kV- 100 MVAR



Succeed in the development and supply of the FIRST and BIGGEST shunt reactors in Taiwan.





#### **Furnace Transformer**

Product range: Up to 34.5kV- 70 MVA



Owns 95% market share in Taiwan. The first one Taiwan company who has sales record in Japan.



TAIWAN's First and Largest Capacity Shunt Reactor
" 345 kV 100MVAR "

#### **Special Power Transformers**



#### **Mobile Transformer (Substation)**



The first one and Only one mobile transformer maker in Taiwan.

#### **Power Transformer Record**

(From 1964 ~ 2015)



#### **Distribution Transformers**



#### **Distribution Transformers**



#### **Amorphous Metal core Distribution Transformers**

**Product range: Up to 36kV-5000 kVA** 

Over 400 Units sales records to JAPAN market.

#### **Distribution Transformers**



#### **Silicon Steel Cast-Resin Transformers**

**Product range: Up to 36kV-10 MVA** 



#### **Amorphous Metal Cast-Resin Transformers**

**Product range: Up to 36kV-5000 kVA** 



Succeed in the development and supply of world biggest 3000kVA 3 legs amorphous metal & cast-resin transformers



#### Global Reference and Service



## Global Service

| Area           | Country   | Company                                           |
|----------------|-----------|---------------------------------------------------|
| ASIA           | C