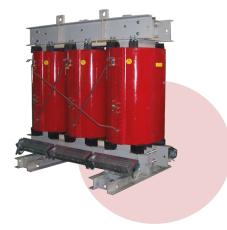

#### **Silicon Steel Cast-Resin Transformers**

**Product range: Up to 36kV-10 MVA** 

#### **Amorphous Metal Cast-Resin Transformers**

**Product range: Up to 36kV-5000 kVA** 

Succeed in the development and supply of world biggest 3000kVA 3 legs amorphous metal & cast-resin transformers