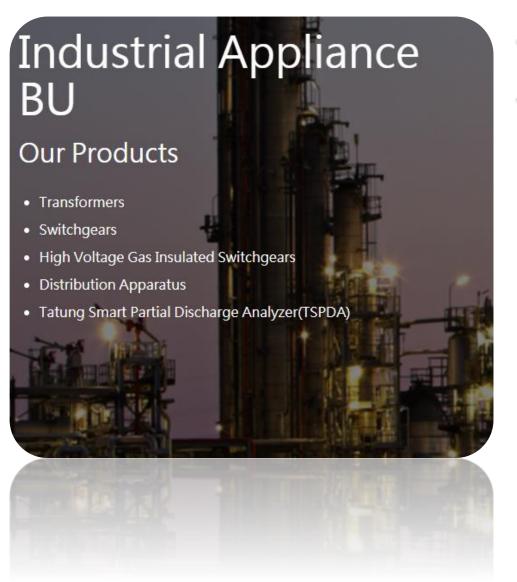

### The Capability of TATUNG's Power products.

**Power Transformer** 

- Up to 500kV, 1000MVA Distribution Transformer
- Up to 36kV, 5000kVA Switchgear
- Up to 36 kV Gas Insulated Switchgear
- Up to 161 kV