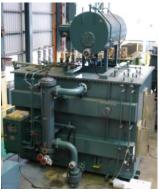

#### **Distribution Transformers**

#### **Amorphous Metal core Distribution Transformers**

**Product range: Up to 36kV-5000 kVA** 

Over 400 Units sales records to JAPAN market.

#### **Silicon Steel Cast-Resin Transformers**

**Product range: Up to 36kV-10 MVA** 

#### **Amorphous Metal Cast-Resin Transformers**

**Product range: Up to 36kV-5000 kVA** 

Succeed in the development and supply of world biggest 3000kVA 3 legs amorphous metal & cast-resin transformers