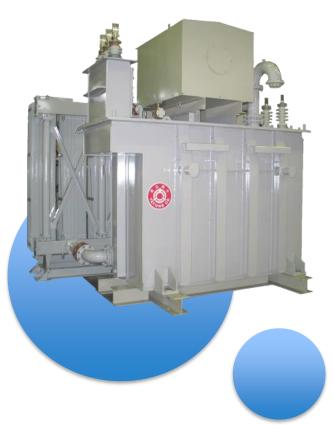

#### Heavy Industrial Appliance SBU

1963 Established

351 Employees

**576,000**<sup>2</sup> Square feet

14001 9001 18001 ISO certificates

500 (kV) Largest Test Lab in Taiwan

**Power Transformers** 

Up to 1ψ-345 kV-1500/3 MVA 3ψ-345 kV-500 MVA

**Technological collaboration:** 

TOSHIBA

Leading Innovation >>>

TATUNG applies the advanced CAD/CAE/CAM technologies combined with excellent design, skillful manufacturing to produce power transformers with high quality and reliability

Low Noise Type Transformer 69kV-25MVA (50dB)

SF6 Gas-Insulated Transformer 69kV-25MVA

Power Transformer 115kV-112MVA

Cogeneration Transformer 161kV-150MVA

Thermal Power (IPP) Generation Transformer 166kV-386MVA