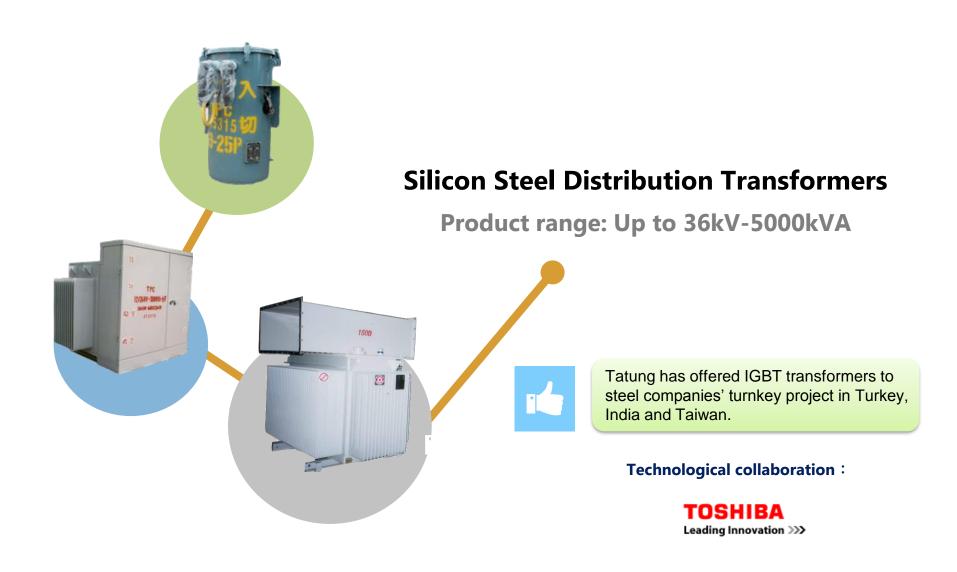

#### **Amorphous Metal core Distribution Transformers**

**Product range: Up to 36kV-5000 kVA** 

Over 400 Units sales records to JAPAN market.

#### **Distribution Transformers**