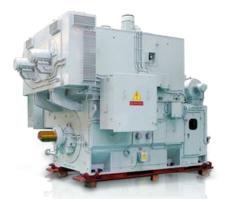

#### Motor

- 1/4HP~30,000HP, 13.8kV
Diesel Engine Generating Set/ Generator
- 25KVA~12,500KVA
PM Motors

Up to 220 kW, 16P
 Explosion Proof Motors
 Synchronous Machines
 VVVF Motors / Servo Motors / Vector Motors