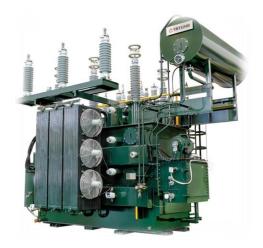

### The Capability of TATUNG's Power products.

**Power Transformer** 

- Up to 500kV, 1000MVA Distribution Transformer
- Up to 36kV, 5000kVA Switchgear
- Up to 36 kV Gas Insulated Switchgear
- Up to 161 kV

#### Heavy Industrial Appliance SBU

1963 Established

351 Employees

**576,000**<sup>2</sup> Square feet

14001 9001 18001 ISO certificates

500 (kV) Largest Test Lab in Taiwan

**Power Transformers** 

Up to 1ψ-345 kV-1500/3 MVA 3ψ-345 kV-500 MVA