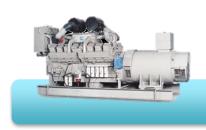

#### Motor

- 1/4HP~30,000HP, 13.8kV
Diesel Engine Generating Set/ Generator
- 25KVA~12,500KVA
PM Motors

Up to 220 kW, 16P
 Explosion Proof Motors
 Synchronous Machines
 VVVF Motors / Servo Motors / Vector Motors