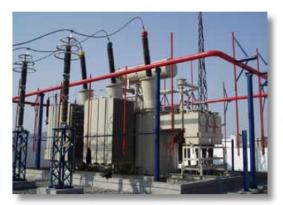

#### **Shunt Reactors**

Product range: Up to 345kV- 100 MVAR

Succeed in the development and supply of the FIRST and BIGGEST shunt reactors in Taiwan.

#### **Furnace Transformer**

Product range: Up to 34.5kV- 70 MVA

Owns 95% market share in Taiwan. The first one Taiwan company who has sales record in Japan.

TAIWAN's First and Largest Capacity Shunt Reactor
" 345 kV 100MVAR "