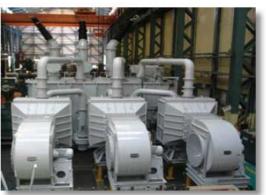

#### **Shunt Reactors**

Product range: Up to 345kV- 100 MVAR

Succeed in the development and supply of the FIRST and BIGGEST shunt reactors in Taiwan.

#### **Furnace Transformer**

Product range: Up to 34.5kV- 70 MVA

Owns 95% market share in Taiwan. The first one Taiwan company who has sales record in Japan.

TAIWAN's First and Largest Capacity Shunt Reactor
" 345 kV 100MVAR "