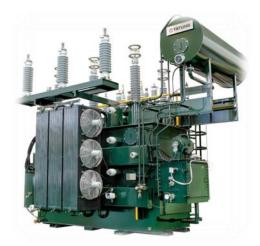

#### Heavy Industrial Appliance SBU

1963 Established

351 Employees

**576,000**<sup>2</sup> Square feet

14001 9001 18001 ISO certificates

500 (kV) Largest Test Lab in Taiwan

**Power Transformers** 

Up to 1ψ-345 kV-1500/3 MVA 3ψ-345 kV-500 MVA

**Technological collaboration:** 

TOSHIBA

Leading Innovation >>>

TATUNG applies the advanced CAD/CAE/CAM technologies combined with excellent design, skillful manufacturing to produce power transformers with high quality and reliability