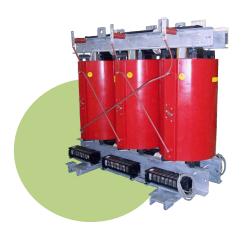

#### **Silicon Steel Cast-Resin Transformers**

**Product range: Up to 36kV-10 MVA** 

#### **Amorphous Metal Cast-Resin Transformers**

**Product range: Up to 36kV-5000 kVA** 

Succeed in the development and supply of world biggest 3000kVA 3 legs amorphous metal & cast-resin transformers